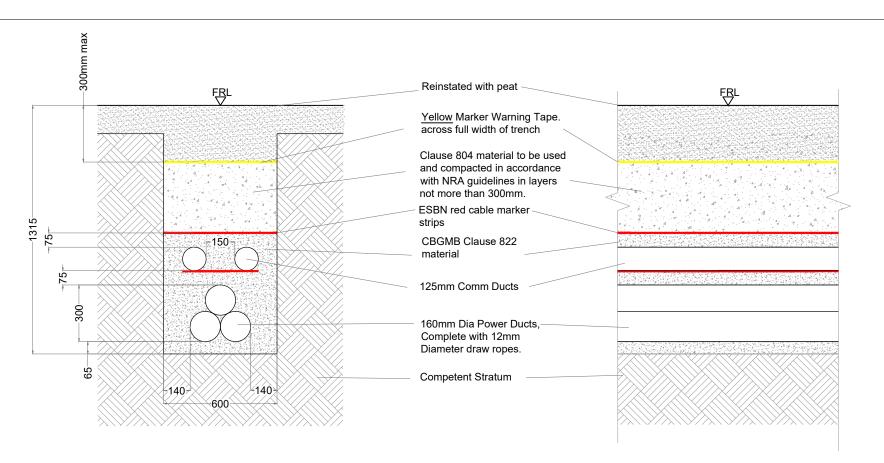

## Option A - Cross section - 110kV

SCALE 1:20

## Option A - Cross section - 110kV

**SCALE 1:20** 

## Figured dimensions only to be used, drawings not to be scaled. If in doubt ask.

All dimensions are in millimetres, unless noted

All dimensions to be checked on site and any

discrepancy to be reported to the engineer.

otherwise.

For illustration purposes only. Exact size and appearance of unit subject to manufacturer selection.

## Option A - Cross Section - 110kV

Knocknamork Grid Connection
Infrastructure, An Bord Pleanala

| Joseph O Brien         | Meabhann Crowd              |
|------------------------|-----------------------------|
| PROJECT No.:<br>210732 | DRAWING No.:<br>210732 - 20 |
| 1:20 @ A3              | 26.07.2022                  |