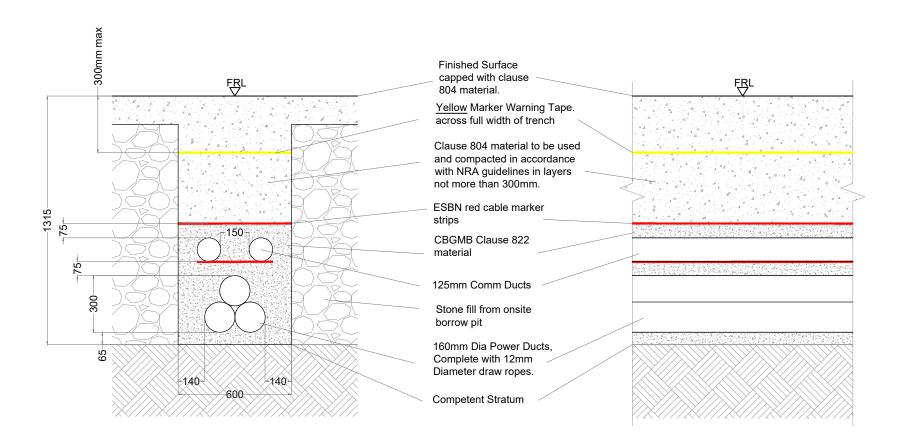

## Option A - Cross section - 110kV

SCALE 1:20

## Option A - Cross section - 110kV

**SCALE 1:20** 

## Figured dimensions only to be used, drawings not to be scaled. If in doubt ask.

All dimensions are in millimetres, unless noted

All dimensions to be checked on site and any

discrepancy to be reported to the engineer.

otherwise.

For illustration purposes only. Exact size and appearance of unit subject to manufacturer selection.

## Option A - Cross Section - 110kV

Knocknamork Grid Connection
Infrastructure, An Bord Pleanala

| Joseph O Brien         | Meabhann Crowd              |
|------------------------|-----------------------------|
| PROJECT No.:<br>210732 | DRAWING No.:<br>210732 - 20 |
| 1:20 @ A3              | 26.07.2022                  |